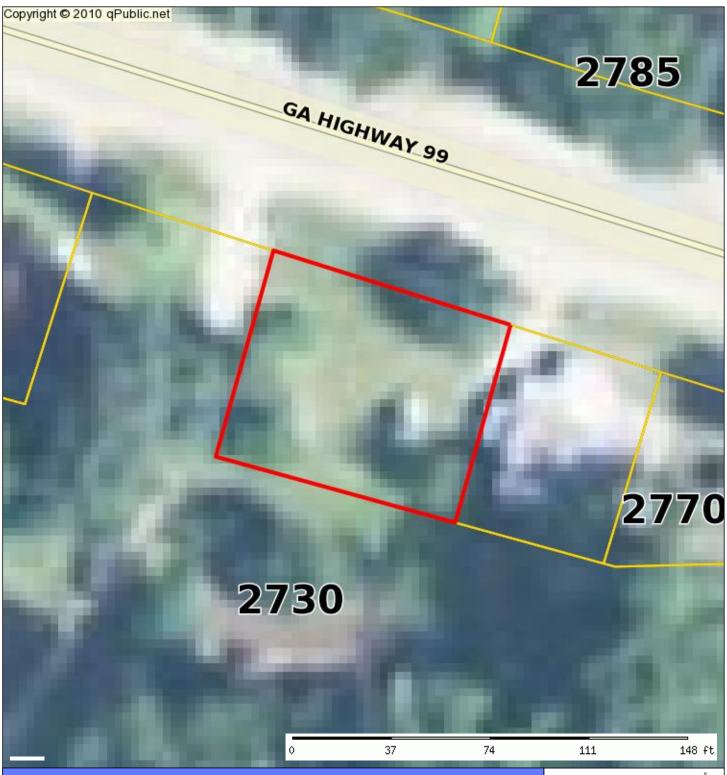

| Parcel: 0049F 0040001 Acres: 0.2 |                                 |                 |             |
|----------------------------------|---------------------------------|-----------------|-------------|
| Name:                            | PALMER ZELA MAE                 | Land Value:     | \$10,574.00 |
| Site:                            | 0                               | Building Value: | \$0.00      |
| Sale:                            | \$0 on 04-2010 Reason=CD Qual=U | Misc Value:     | \$0.00      |